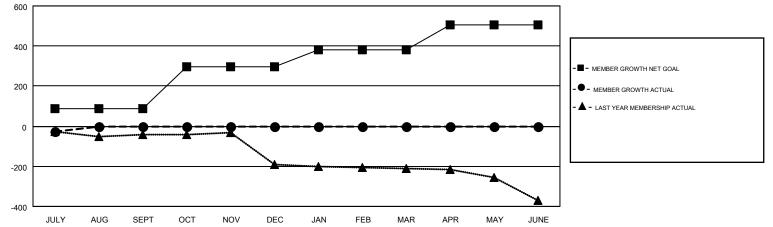

#### GMT CA 1

| Clubs         |               |           |               | Members               |                           |                         |                                                    |  |
|---------------|---------------|-----------|---------------|-----------------------|---------------------------|-------------------------|----------------------------------------------------|--|
|               | RESULTS FOR   | 2019-2020 |               | RESULTS FOR 2019-2020 |                           |                         |                                                    |  |
| QUARTER       | NEW CLUB GOAL | NEW CLUBS | DROPPED CLUBS | QUARTER               | MEMBER GROWTH NET<br>GOAL | MEMBER GROWTH<br>ACTUAL | DROPPED<br>MEMBERS ACTUAL<br>(including transfers) |  |
| JULY/AUG/SEPT | 1             | 0         | 0             | JULY/AUG/SEPT         | 89                        | 35                      | 61                                                 |  |
| OCT/NOV/DEC   | 4             | 0         | 0             | OCT/NOV/DEC           | 208                       | 0                       | 0                                                  |  |
| JAN/FEB/MAR   | 1             | 0         | 0             | JAN/FEB/MAR           | 83                        | 0                       | 0                                                  |  |
| APR/MAY/JUNE  | 1             | 0         | 0             | APR/MAY/JUNE          | 124                       | 0                       | 0                                                  |  |