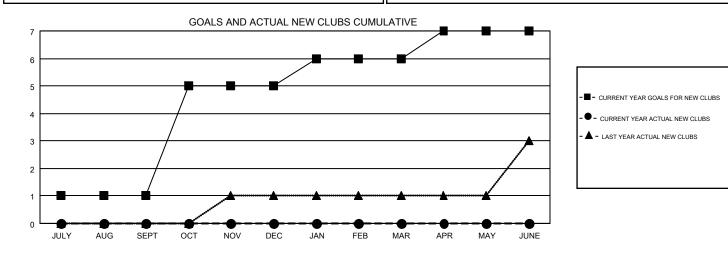

#### GMT CA 1

| Clubs         |               |           |               | Members               |                           |                         |                                                    |  |
|---------------|---------------|-----------|---------------|-----------------------|---------------------------|-------------------------|----------------------------------------------------|--|
|               | RESULTS FOR   | 2019-2020 |               | RESULTS FOR 2019-2020 |                           |                         |                                                    |  |
| QUARTER       | NEW CLUB GOAL | NEW CLUBS | DROPPED CLUBS | QUARTER               | MEMBER GROWTH NET<br>GOAL | MEMBER GROWTH<br>ACTUAL | DROPPED<br>MEMBERS ACTUAL<br>(including transfers) |  |
| JULY/AUG/SEPT | 1             | 0         | 0             | JULY/AUG/SEPT         | 89                        | 35                      | 61                                                 |  |
| OCT/NOV/DEC   | 4             | 0         | 0             | OCT/NOV/DEC           | 208                       | 0                       | 0                                                  |  |
| JAN/FEB/MAR   | 1             | 0         | 0             | JAN/FEB/MAR           | 83                        | 0                       | 0                                                  |  |
| APR/MAY/JUNE  | 1             | 0         | 0             | APR/MAY/JUNE          | 124                       | 0                       | 0                                                  |  |